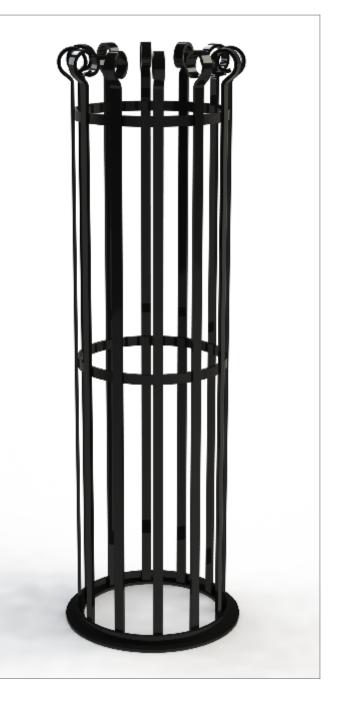

## Tree Guards ASF 809 - Bolt Fix Base

Materials Standard Finish Optional Finish Fixing Options

**Other Options** 

## Mild Steel

Acid etched, zinc rich primed and polyester powder coated in any RAL/BS colour

Galvanised to BS EN 1461:2009. Also available in polished stainless steel

If used with ASF Supporting Frames & Tree Grilles, the base of tree guard bolts directly to the inner of the Supporting Frame. If not used with ASF Supporting Frame & Tree Grilles, the Tree Guards come with 400mm length ground fixing legs

Standard Height - 1800mm Other heights on request Standard Diameter - 420mm Outside Diameter. Other Diameters available on request