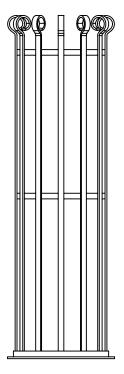

## Tree Guards ASF 809 - Bolt Fix Base

Materials Standard Finish Optional Finish Fixing Options

**Other Options** 

## Mild Steel

Acid etched, zinc rich primed and polyester powder coated in any RAL/BS colour

Galvanised to BS EN 1461:2009. Also available in polished stainless steel

If used with ASF Supporting Frames & Tree Grilles, the base of tree guard bolts directly to the inner of the Supporting Frame. If not used with ASF Supporting Frame & Tree Grilles, the Tree Guards come with 400mm length ground fixing legs

Standard Height - 1800mm Other heights on request Standard Diameter - 420mm Outside Diameter. Other Diameters available on request